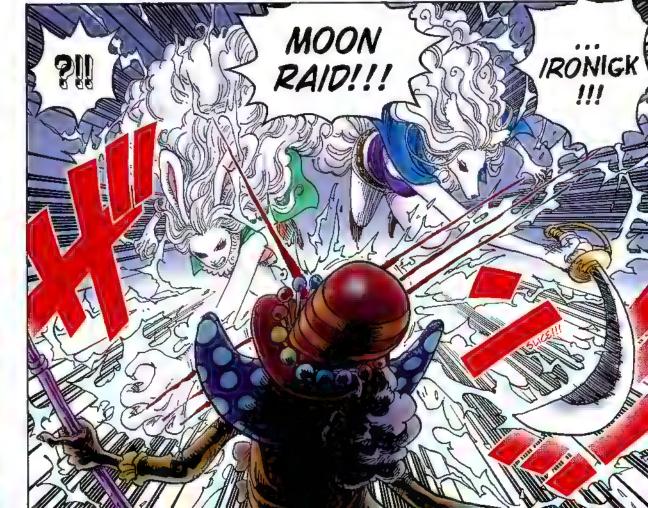

# Story . 55tb.

After two years of hard training, the Straw Hat pirates are back together, first at the Sabaody Archipelago and then through Fish-Man Island to their next stage: the New World!!

Luffy and crew ally with Momonosuke's faction in order to defeat Kaldo, one of the Four Emperors. They overcome hurdles to recruit allies for the raid, but the spy Kanjuro reveals his treachery and kidnaps Momonosuke. The allied

forces chase after him and decide to launch a sneak attack. With new powerful friends in tow, the raid on Onigashima begins!! While the Emperor's followers block the way on the Island, Kaido's daughter Yamato shows up and swears to fight on Luffy's side. The Red-Scabbards samural face off against Kaido on the roof of the castle, fighting to avenge their beloved Lord Oden. But Kaido steadily gains the upper hand... Luffy and others are heading for the roof too, but Kaido's henchman stand in their way.